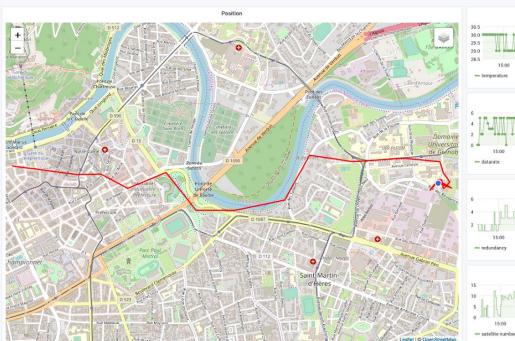

4

袋

0

-









Redundancy

16-00

**GPS** satellites

17:00

17:00

15.30

15:00









## Grafana and Trackmap

## **Claire VELUT and Mica MURPHY**

## Project roadmap

until midterm

|      | • Week 0<br>LoraWan course<br>and questions                                     |      |     |      | Week 2<br>InfluxDB installation and<br>DB import + tests                         |      |     |         | Week 4<br>Research on JS +<br>how to import + code<br>styleguide for Grafana |      |    |      |         |  |
|------|---------------------------------------------------------------------------------|------|-----|------|----------------------------------------------------------------------------------|------|-----|---------|----------------------------------------------------------------------------